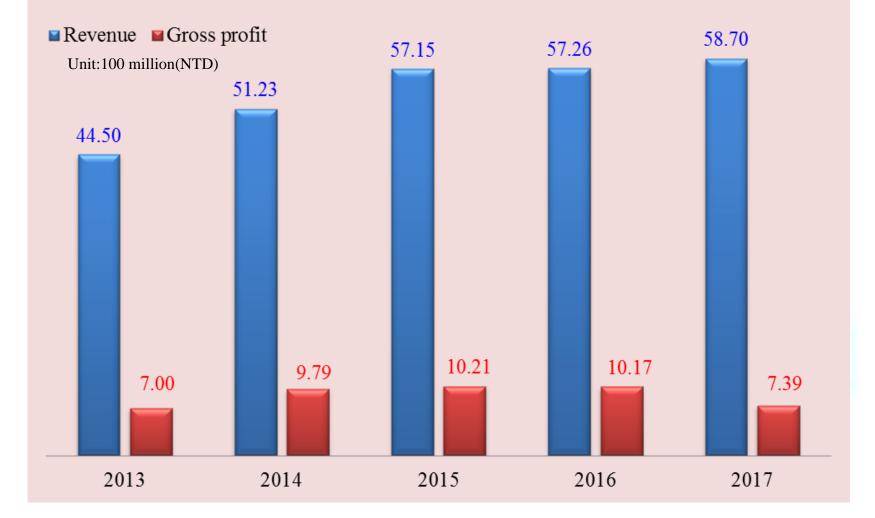

. Long-Term Working on Global Markets I 華城電機

6-1. Export ratio of the transformer around 40%, export type from distribution transformers to power transformer.

Maximum voltage: 500kV and Maximum capacity: 560MVA.

6-2. Recognised and trusted by utilities power company and EPC in USA, Australia, Japan, Middle East and South East Asia. Win a long-tern contract and supply green energy new products.





[] 華城電機

7-1. Strengthen product competitiveness with mass production.

7-2. Improving the profit by operating the niche market with differentiation.

7-3. Following the green energy policy and establish the reputation and reference.

7-4. Continue to develop new products/business based on green energy and smart grid.

## 8. Revenue Grew Steadily



#### **Revenue and Profit for 2013~2017**



## 9. Consolidated Financial Simple Highlights **国** 華城電機

Unit : NTD in Thousands

| T                                        | 2018Q3      |