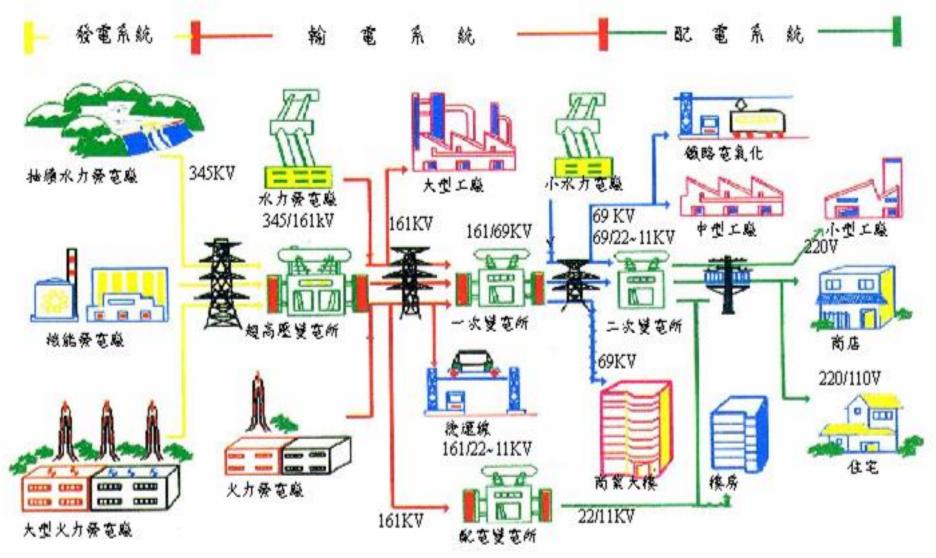

| <b>President/CEO</b> | <b>Ted Hsu/Ithen Hsu</b>      |  |  |
| Capital  | TWD 2.61 Billion                                                                                                                                                                                              | Employees            | Taiwan 680<br>Group 820       |  |  |
| Products | Equipment: Transformers, Switchgear, PV BOX, Panel,<br>Transformer Smart Monitoring System, EV<br>Charging Station<br>EPC: Substation, Power Plant, Renewable Energy,<br>Offshore Wind Farm, Smart Substation |                      |                               |  |  |





### **2.** Global Locations, Services without Time Difference



#### 



## 4. The Most Completed Product Line





### **5. Focus on the Industry & Leading Technology**



/目 摹城 雷機

## 6. Long-Term Working on Global Markets I 華城電機

6-1. Export ratio of the transformer around 40%, export type from distribution transformers to power transformer.

Maximum voltage: 500kV and Maximum capacity: 560MVA.

6-2. Recognised and trusted by utilities power company and EPC in USA, Australia, Japan, Middle East and South East Asia. Win a long-tern contract and supply green energy new products.





[] 華城電機

7-1. Strengthen product competitiveness with mass production.

7-2. Improving the profit by operating the niche market with differentiation.

7-3. Following the green energy policy and establish the reputation and reference.

7-4. Continue to develop new products/busine