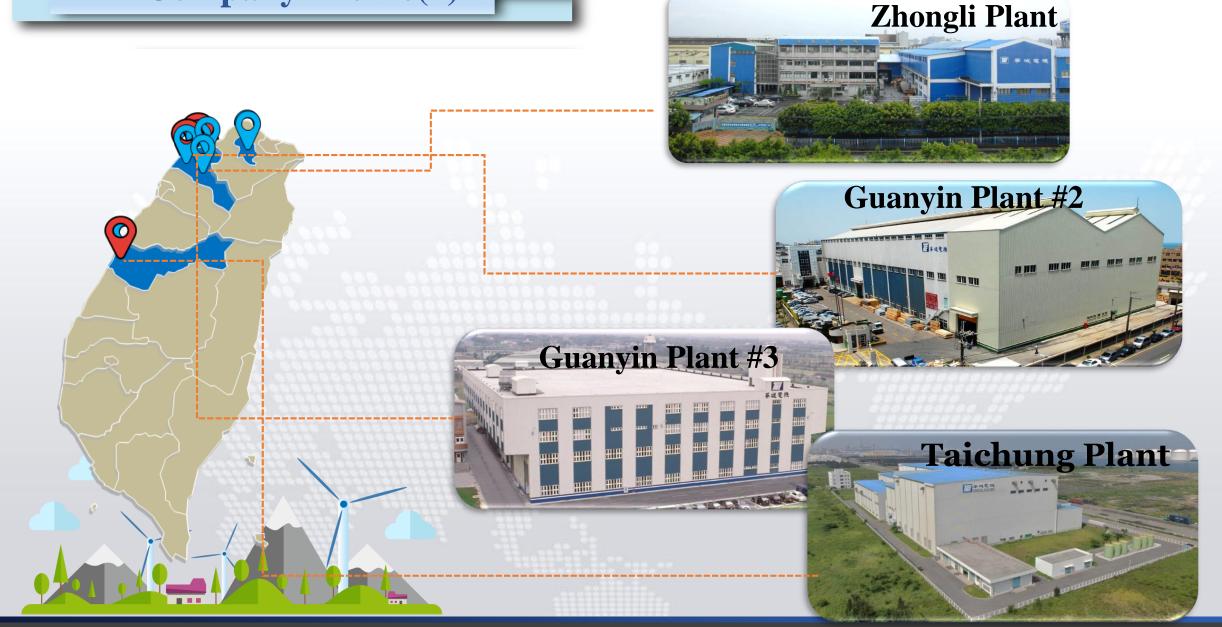

| TWD 2.61 BillionEmployees |                               |  |  |  |  |  |  |  |
| Products            | Equipment: Transformers, Switchgear, PV BOX, Panel, Transformer Smart<br>Monitoring System, EV Charging Station<br>EPC: Substation, Power Plant, Renewable Energy System, Offshore Wind<br>Farm, Construction of charging station system, Smart Substation<br>Maintenance 24 hours emergency recovering service throughout the year |                           |                               |  |  |  |  |  |  |  |

## **1-2 Company Profile(1)**







# **1-2 Company Profile (2) – Wuhan Plant**



## **2-1 Product Description**





In August 2019, completed and exported a record-breaking 530kV 775MVA power transformer to an US utility.





DC Switch gear for Taipei MRT System (DC 750V 6,000A)







**Exported Australian PV BOX** 



HOLDHER ())

# 2-3 FE's Green Power Products in Smart Grid





2-4 Export Market Leader (1/2)



## Continue to deliver nearly 70 units to the United States, Australia, Japan, Southeast Asia and other local installations in 2021.



# 2-4 Export Market Leader (2/2)



### **Overcome transportation challenges.**











# 2-5 Performance of Offshore Wind (1/3)

/三 <sup>苯</sup>城電機 FORTUNE



in 2021.

substation.

# 2-5 Performance of Offshore Wind (2/3)





First 33kV Wind **Turbine Module** 

33k