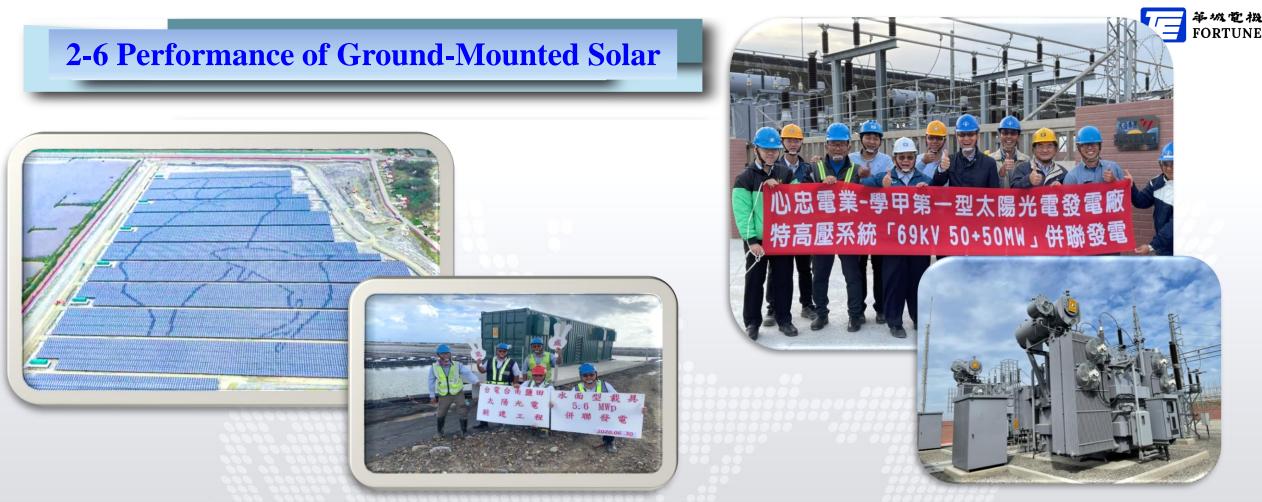

### **Perform offshore wind turbine assembly operations in 2021**

2020~

In March 2021, the Taiwan's Largest solar project 150MWp in Tainan Yantian started its commercial operation. (In April 2020, completed 40MW on-grid commissioning . In June, completed the floating type solar for 5.6MWp and integrated into grid.

In February 2021, the Syuejia First Solar Power Plant started its commercial operation.(In December 2020, system of 69kV 50+50M were integrated into grid.)

**3-1 Opportunities and challenges: grasp green energy business opportunities and overcome business challenges.** 