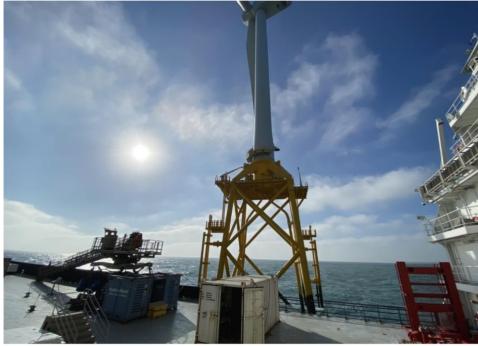

# 2-5 Performance of Offshore Wind (2/3)

First 33kV Wind **Turbine Module** 

33kV Wind Turbine Modules, approx. 21 sets.

tower/fan/tower assembly project so far

### **Perform offshore wind turbine assembly operations in 2021**

2020~

In March 2021, the Taiwan's Largest solar project 150MWp in Tainan Yantian started its commercial operation. (In April 2020, completed 40MW on-grid commissioning . In June, completed the floating type solar for 5.6MWp and integrated into grid.