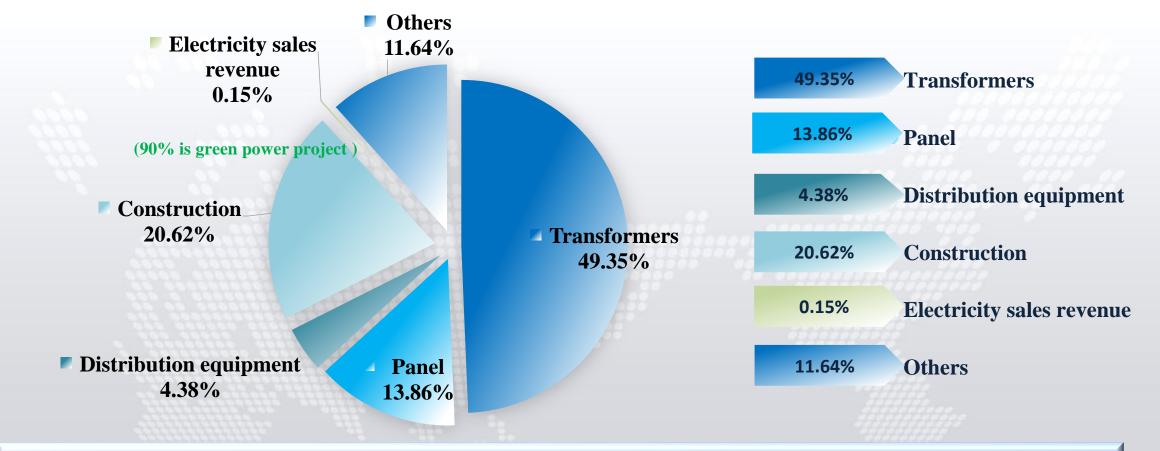

# **3-2 Percentage of Products for 2020**

# **3-3 Percentage of Products for 2020/1~10**

**Others: including transformer installation / maintenance works, sale of materials / spare parts, et** 

**3-4 Percentage of Domestic and Exporting** 

Domestic Sector Domestic