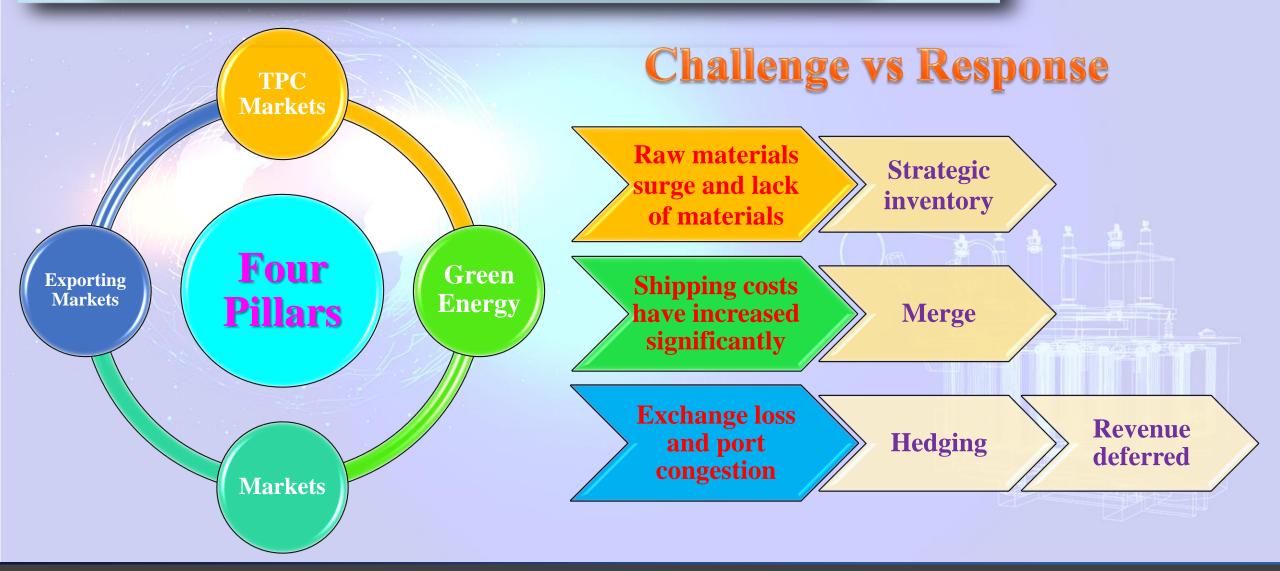

2021.

substation.

# 2-5 Performance of Offshore Wind (2/3)





First 33kV Wind **Turbine Module** 

33kV Wind Turbine Modules, approx. 21 sets.

tower/fan/tower assembly project so far



### **Perform offshore wind turbine assembly operations in 2021**

2020~

















In March 2021, the Taiwan's Largest solar project 150MWp in Tainan Yantian started its commercial operation. (In April 2020, completed 40MW on-grid commissioning . In June, completed the floating type solar for 5.6MWp and integrated into grid.

In February 2021, the Syuejia First Solar Power Plant started its commercial operation.(In December 2020, system of 69kV 50+50M were integrated into grid.)

**3-1 Opportunities and challenges: grasp green energy business opportunities and overcome business challenges.** 



 「三 革城電機 FORTUNE

# **3-2 Percentage of Products for 2020**



# **3-3 Percentage of Products for 2020/1~10**





**Others: including transformer installation / maintenance works, sale of materials / spare parts, et** 

**3-4 Percentage of Domestic and Exporting** 





Domestic Sector Domestic



# **3-5 Revenue Grew Steadily**





#### FORTUNE ELECTRIC

# **3-6 Consolidated Financial Simple Highlights**



#### Fortune Electric Co., Ltd. and Subsidiaries Consolidated Financial Simple Highlights

| Item                                                           | 2021Q            | 23    | 2020Q3      |      |  |
|----------------------------------------------------------------|------------------|-------|-------------|------|--|
| Item