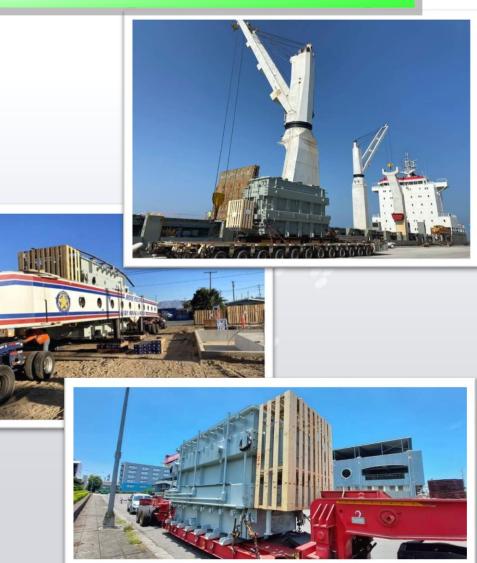

tenance 24 hours emergency recovering service throughout the year |                           |                               |  |  |  |  |  |  |  |

## **1-2 Company Profile(1)**







# **1-2 Company Profile (2) – Wuhan Plant**



## **2-1 Product Description**





In August 2019, completed and exported a record-breaking 530kV 775MVA power transformer to an US utility.





DC Switch gear for Taipei MRT System (DC 750V 6,000A)







**Exported Australian PV BOX** 



HOLDHER ())

# 2-3 FE's Green Power Products in Smart Grid





2-4 Export Market Leader (1/2)



## Continue to deliver nearly 70 units to the United States, Australia, Japan, Southeast Asia and other local installations in 2021.



# 2-4 Export Market Leader (2/2)



### **Overcome transportation challenges.**











# 2-5 Performance of Offshore Wind (1/3)

/三 <sup>苯</sup>城電機 FORTUNE



in 2021.

substation.

# 2-5 Performance of Offshore Wind (2/3)





First 33kV Wind **Turbine Module** 

33kV Wind Turbine Modules, approx. 21 sets.

tower/fan/tower assembly project so far



### **Perform offshore wind turbine assembly operations in 2021**

2020~

















In March 2021, the Taiwan's Largest solar project 150MWp in Tainan Yantian started its commercial operation. (In April 2020, completed 40MW on-grid commissioning . In June, completed the floating type solar for 5.6MWp and integrated into grid.

In February 2021, the Syuejia First Solar Power Plant started its commercial operation.(In December 2020, system of 69kV 50+50M were integrated into grid.)

**3-1 Opportunities and challenges: gras