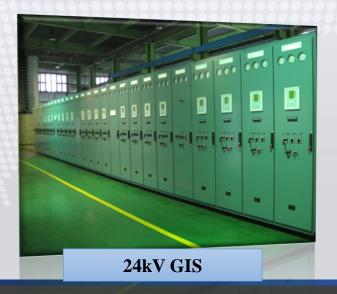

## **2-1 Product Description**

In August 2019, completed and exported a record-breaking 530kV 775MVA power transformer to an US utility.

DC Switch gear for Taipei MRT System (DC 750V 6,000A)

**Exported Australian PV BOX** 