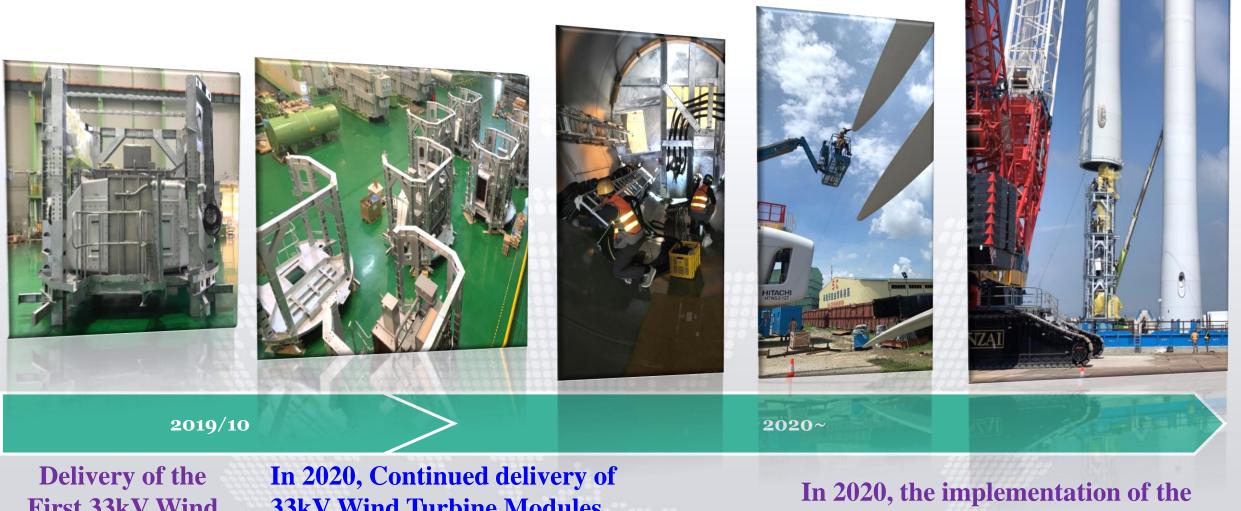

# 2-5 Performance of Offshore Wind (2/3)

First 33kV Wind **Turbine Module** 

33kV Wind Turbine Modules, approx. 21 sets.

tower/fan/tower assembly project so far