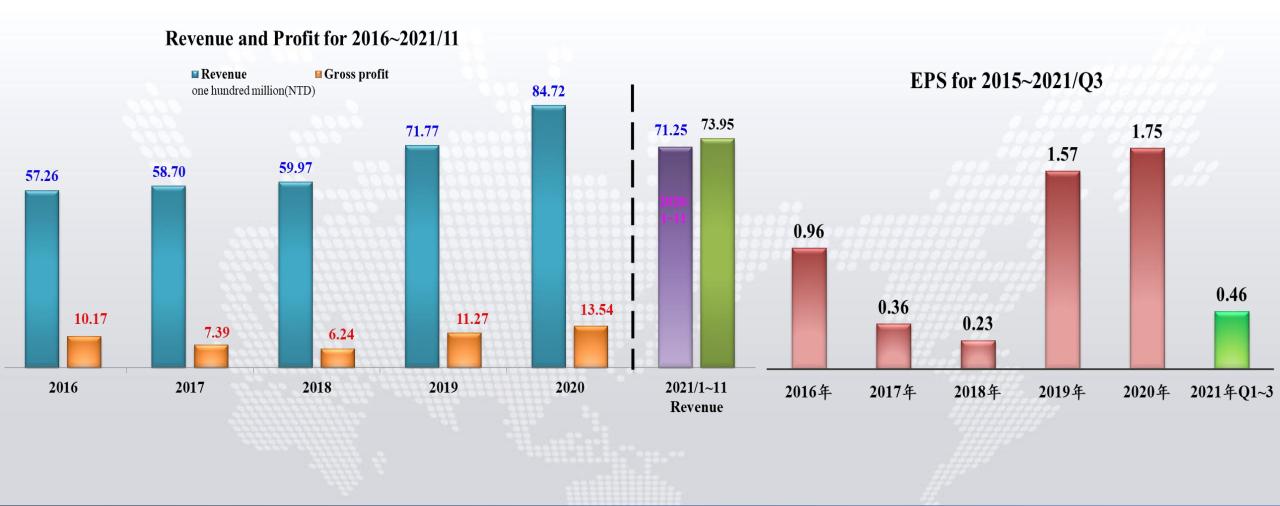

# **3-6 Consolidated Financial Simple Highlights**

#### Fortune Electric Co., Ltd. and Subsidiaries Consolidated Financial Simple Highlights

| Item                                                           | 2021Q            | 23    | 2020Q3      |      |  |
|----------------------------------------------------------------|------------------|-------|-------------|------|--|
| Item                                                           | Amount           | %     | Amount      | %    |  |
| Property, plant and equipment                                  | 1, 965, 382      | 19%   | 1, 989, 545 | 20%  |  |
| TOTAL Assets                                                   | 10, 206, 454     | 100%  | 9, 946, 043 | 100% |  |
| Interest-bearing Debt                                          | 2, 719, 232      | 27%   | 2, 533, 913 | 25%  |  |
| Total Liabilities                                              | 6, 854, 577      | 67%   | 6, 565, 637 | 66%  |  |
| Total Equity                                                   | 3, 351, 877      | 33%   | 3, 380, 406 | 34%  |  |
| Operating Revenues<br>(for the Nine Months Ended September 30) | 5, 957, 561 100% |       | 5, 865, 856 | 100% |  |
| GROSS PROFIT                                                   | 861, 192         | 14%   | 995, 714    | 17%  |  |
| NET PROFIT FOR THE PERIOD                                      | 119, 815         | 2%    | 304,076     | 5%   |  |
| Key Indices                                                    |                  |       |             |      |  |
| Current Ratio                                                  | 142%             | ,<br> | 146%        |      |  |
| Acid Test Ratio                                                | 68%              |       | 80%         |      |  |
| Total Liabilities to Equity Ratio                              | 204%             |       | 194%        |      |  |
| Net profit rate                                                | 2%               |       | 5%          |      |  |
| EPS (NTD dollar)                                               | 0.46             |       | 1.16        |      |  |

Unit : NTD in Thousands