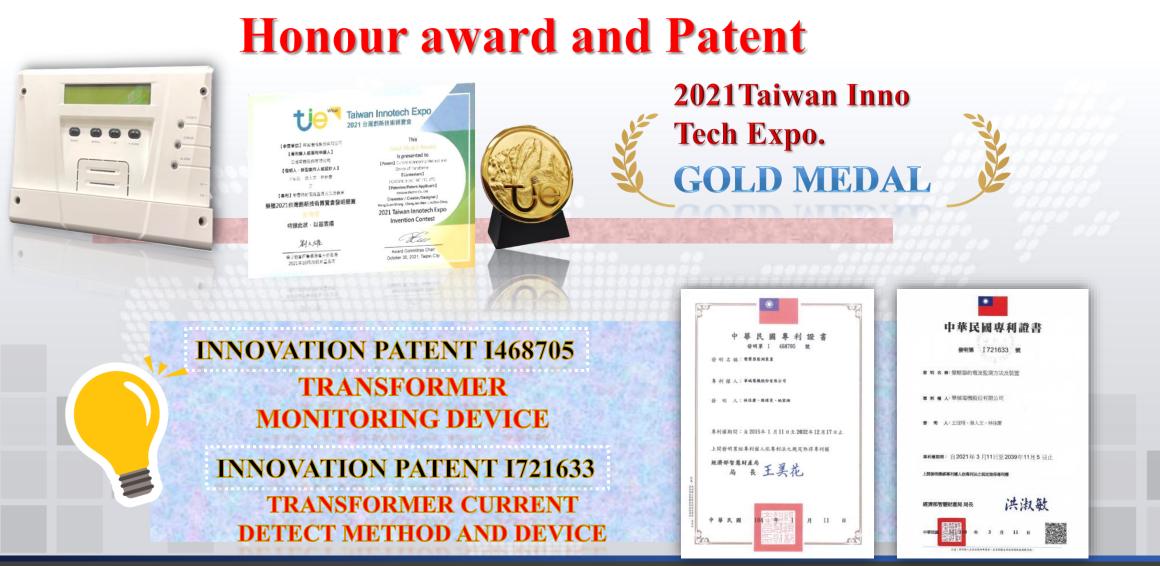

| 142%             | ,<br> | 146%        |      |  |
| Acid Test Ratio                                                | 68%              |       | 80%         |      |  |
| Total Liabilities to Equity Ratio                              | 204%             |       | 194%        |      |  |
| Net profit rate                                                | 2%               |       | 5%          |      |  |
| EPS (NTD dollar)                                               | 0.46             |       | 1.16        |      |  |

Unit : NTD in Thousands



# **2021 New Development**

Due to the Covid-19 impact in 2021 · Fortune Electric adjust business management model, bid project on line · long distance examination · growth against the trend.









FORTUNE ELECTRIC





#### FORTUNE ELECTRIC



# 2021 Widely Recognized by Integrated Electric Vehicle Charging Value Chain

#### **Carmaker Cooperation**

- **BENZ \ LEXUS** Total solution for EV charging
- **PORSCHE · American Brand** DC super charging construction
- PORSCHE 

   TOYOTA
   CHINA-MOTOR
   Public charging station & home charging installation
- AUDI Charging strategy partner

#### Construction

- 40 cases of DC construction
- 120 cases of Destination charging station
- 350 cases of Home charger Installation



Integrated EV Charging Value Chain

### **EV Charger**

#### • DC Charger

- ✓ 30kW~120kW
- ✓ 180kW~480kW
- AC Charger
- ✓ 7kW~17kW

### **Charging Operation**

- Cooperate with more than 60 destination landlord from north to south
- Combine with mobile devices, IOT,Cloud, EV chargers, m