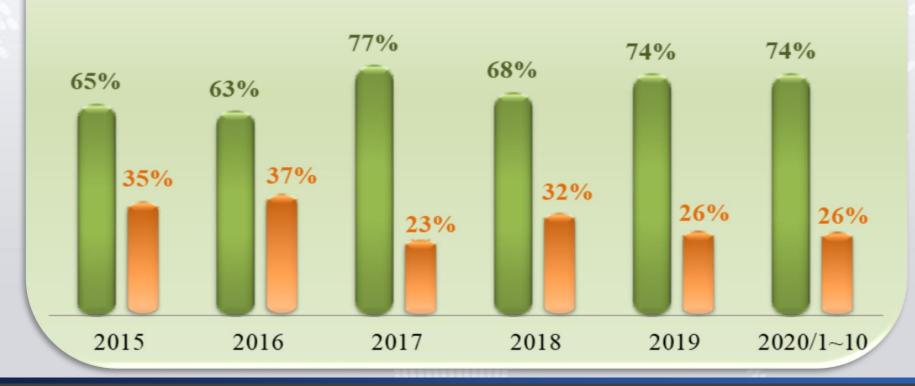

# **3-3 Percentage of Products for 2020/1~10**

**Others: including transformer installation / maintenance works, sale of materials / spare parts, et** 

**3-4 Percentage of Domestic and Exporting** 

Domestic Sector Domestic

# **3-5 Revenue Grew Steadily**