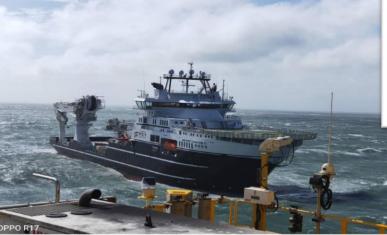

# 2-5 Performance of Offshore Wind (1/3)

/三 <sup>苯</sup>城電機 FORTUNE

in 2021.

substation.

# 2-5 Performance of Offshore Wind (2/3)

First 33kV Wind **Turbine Module** 

33kV Wind Turbine Modules, approx. 21 sets.

tower/fan/tower assembly project so far