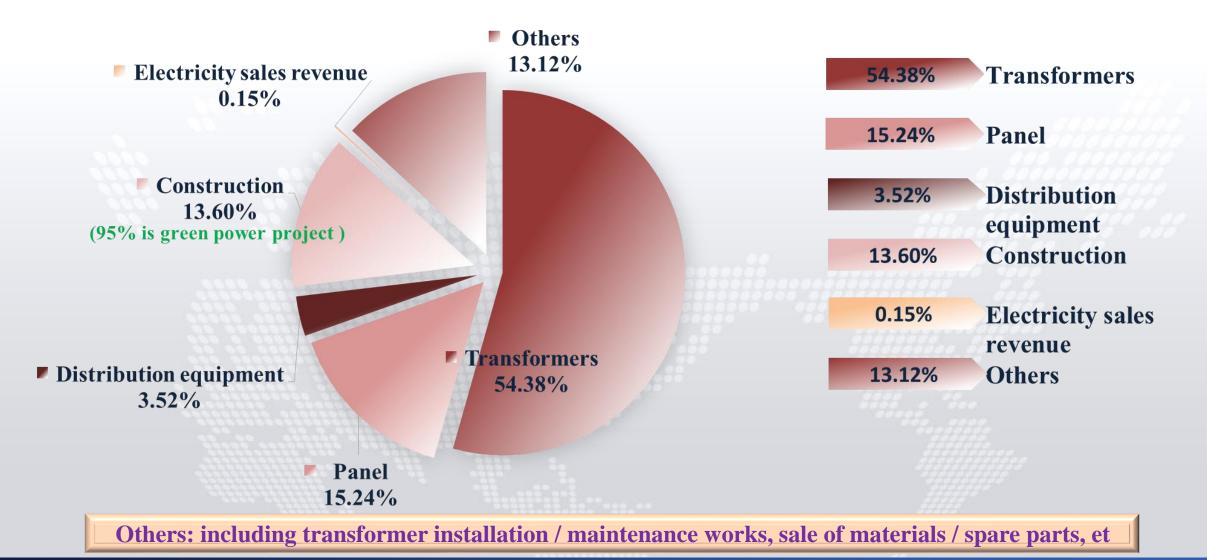

# **3-2 Percentage of Products for 2020**

# **3-3 Percentage of Products for 2020/1~10**

**Others: including transformer installation / maintenance works, sale of materials / spare parts, et** 

**3-4 Percentage of Domestic and Exporting** 

Domestic Sector Domestic