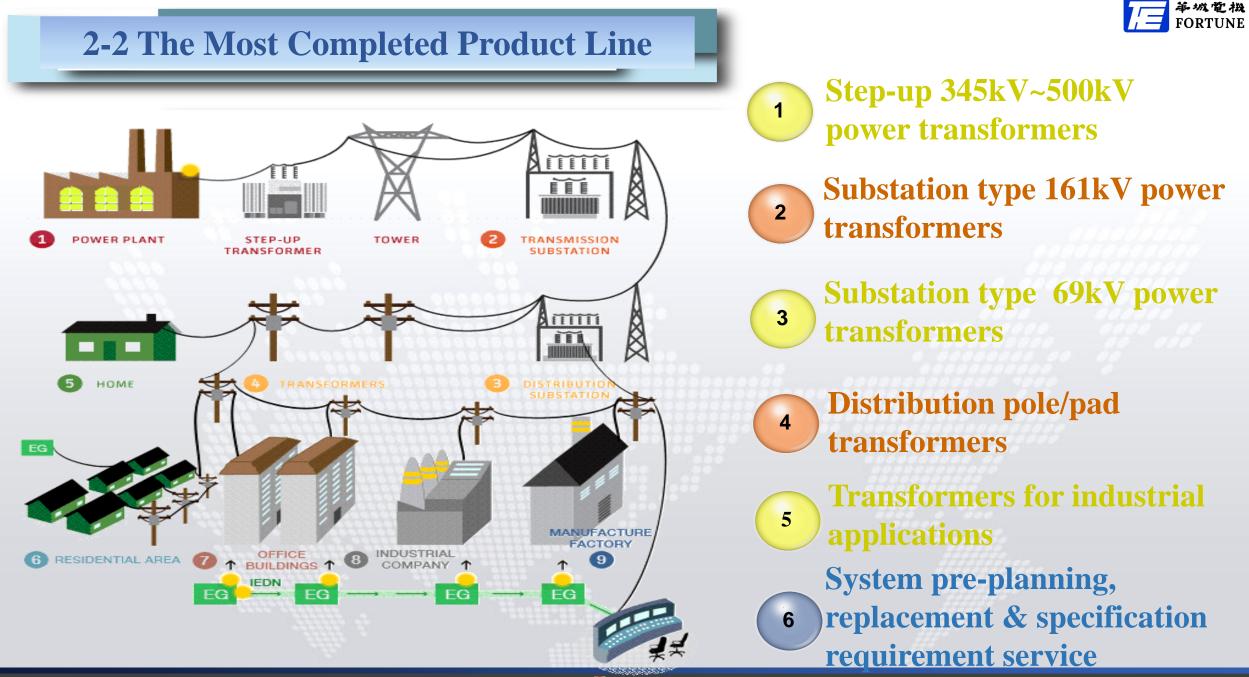

## **2-1 Product Description**

In August 2019, completed and exported a record-breaking 530kV 775MVA power transformer to an US utility.

DC Switch gear for Taipei MRT System (DC 750V 6,000A)

**Exported Australian PV BOX** 