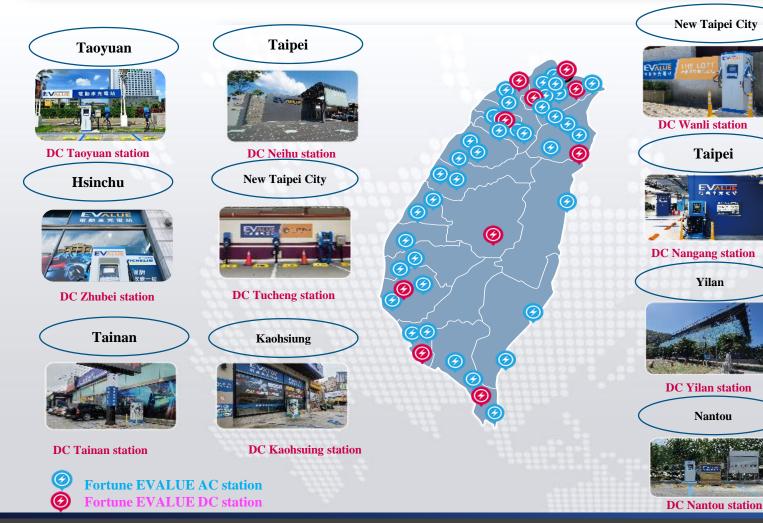

# **5-2 2021 Continuously building domestic charging** operation network

Taipei

Yilan

Nantou

**Continuously build up charging stations** from north to south Taiwan, including hotels, shopping malls, science parks, commercial buildings, entertainment venues, and various areas along the highway.

We cooperate with the landlord to set up charging station. Completed 10 DC stations and 200 AC chargers.

Providing the most charging kW in Taiwan, and we are continuously increasing the charging stations.