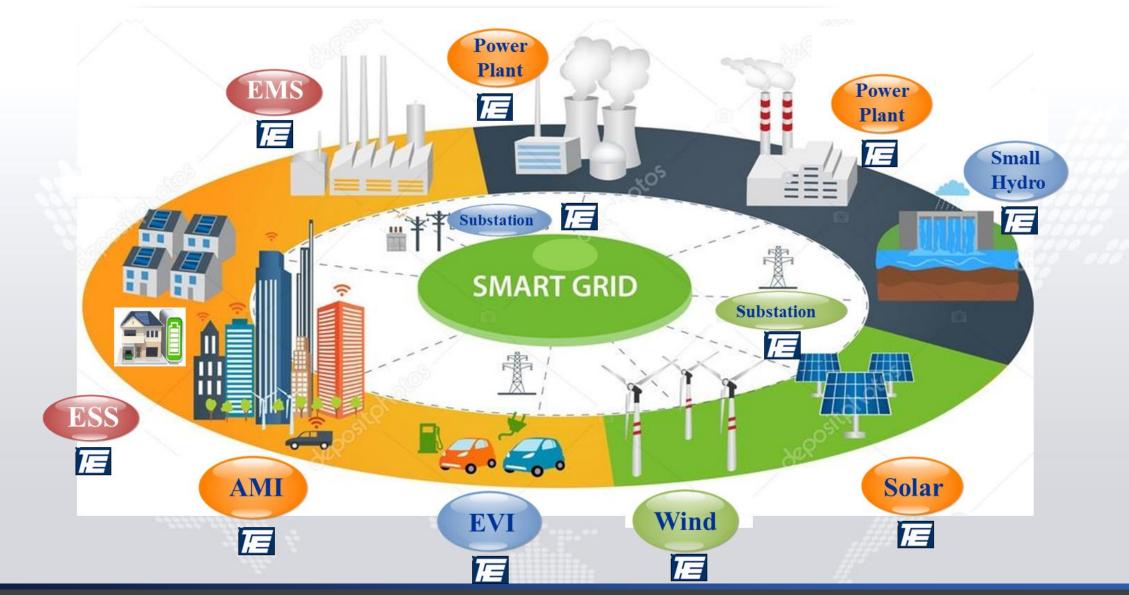

| Equipment: Transformers, Switchgear, PV BOX, Panel, Transformer Smart<br>Monitoring System, EV Charging Station<br>EPC: Substation, Power Plant, Renewable Energy System, Offshore Wind<br>Farm, Construction of charging station system, Smart Substation<br>Maintenance 24 hours emergency recovering service throughout the year |                           |                               |  |  |  |  |  |  |  |

## **1-2 Company Profile(1)**







# **1-2 Company Profile (2) – Wuhan Plant**



## **2-1 Product Description**





In August 2019, completed and exported a record-breaking 530kV 775MVA power transformer to an US utility.





DC Switch gear for Taipei MRT System (DC 750V 6,000A)







**Exported Australian PV BOX** 



HOLDHER ())

# 2-3 FE's Green Power Products in Smart Grid





2-4 Export Market Leader (1/2)



## Continue to deliver nearly 70 units to the United States, Australia, Japan, Southeast Asia and other local installations in 2021.



# 2-4 Export Market Leader (2/2)



### **Overcome transportation challenges.**











# 2-5 Performance of Offshore Wind (1/3)

/三 <sup>苯</sup>城電機 FORTUNE



in 2021.

substation.

# 2-5 Performance of Offshore Wind (2/3)





First 33kV Wind **Turbine Module** 

33kV Wind Turbine Modules, approx. 21 sets.

tower/fan/tower assembly project so far



### **Perform offshore wind turbine assembly operations in 2021**

2020~

















In March 2021, the Taiwan's Largest solar project 150MWp in Tainan Yantian started its commercial operation. (In April 2020, completed 40MW on-grid commissioning . In June, complete