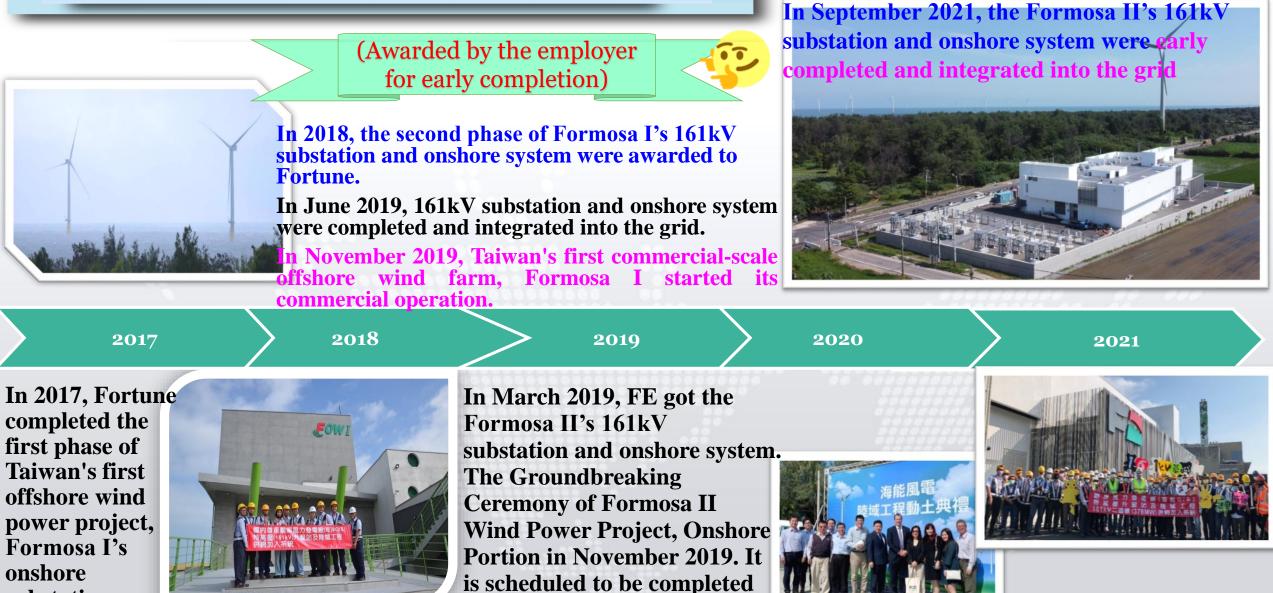

# 2-5 Performance of Offshore Wind (1/3)

/三 <sup>苯</sup>城電機 FORTUNE

in 2021.

substation.

# 2-5 Performance of Offshore Wind (2/3)

First 33kV Wind **Turbine Module** 

33kV Wind Turbine Modules, approx. 21 sets.

tower/fan/tower assembly project so far