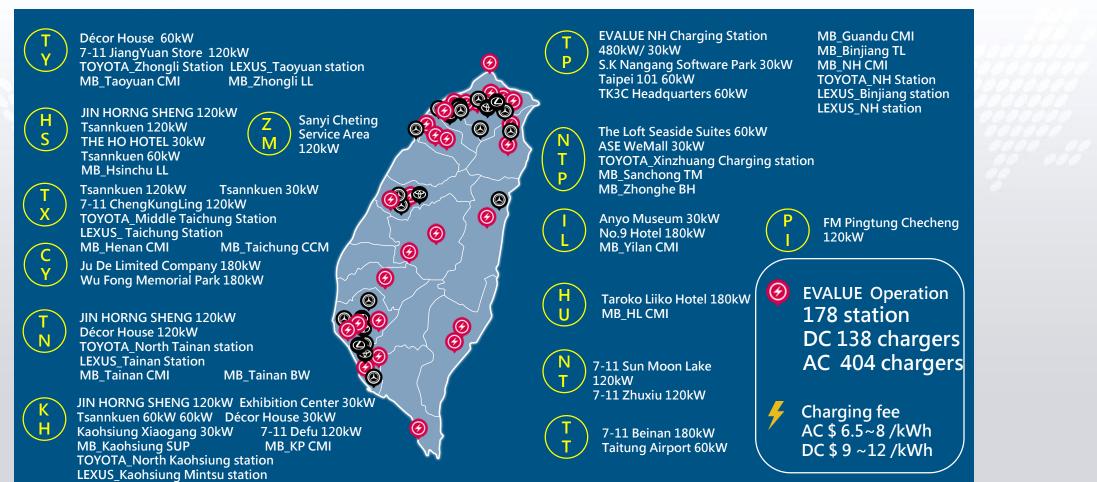

### **Vehicle Charging Map (DC stations)**

### **Vehicle Charging Map (AC stations)**