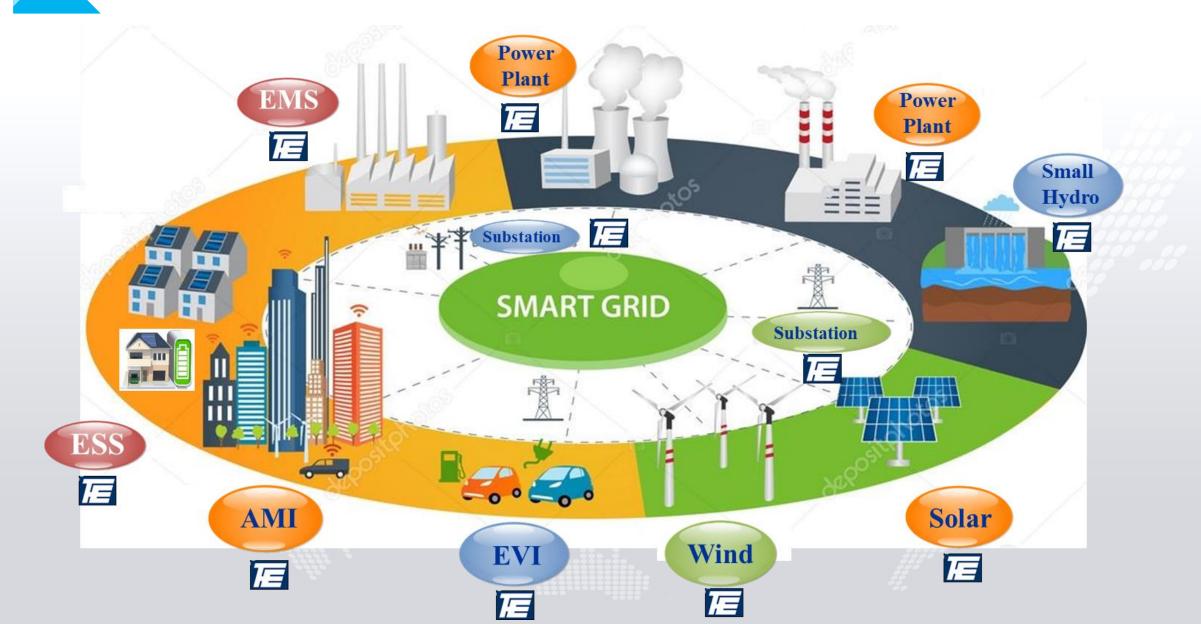

r implied by such statements.

Except as required by laws, we undertake no obligation to update any forwardlooking statements, whether as a result of new information, future events or otherwise.





### • Type of Business : Heavy Electric

- Establishment : Aug. 26<sup>th</sup>, 1969
  - Type of TWSE : Listed Lising Date : April 6<sup>th</sup>, 1997
- Capital : TWD 3.61 Billion Employees Global 1,200

### Product Categories

Equipment: Transformer /Power Distribution Panel / Switchgear /Power Distribution Material/ Intelligent Meter/ Electrical Vehicle Charger Turnkey: Substation/ Power Plant / Renewable Energy System /Offshore Wind Power / Smart Substation / Solar Energy Turnkey Project/ Charger System Installation/ Smart Grid System



# **3** FE's Green Power Products in Smart Grid









# **Consolidated Financial Simple Highlights**

Unit : NTD in Thousands

| Item                                                                  | 2023Q3     |      | 2022Q3     |      |
|-----------------------------------------------------------------------|------------|------|------------|------|
|                                                                       | Amount     | %    | Amount     | %    |
| Property, plant and equipment                                         | 2,058,953  | 15%  | 1,969,607  | 17%  |
| TOTAL Assets                                                          | 13,897,539 | 100% | 11,667,866 | 100% |
| Interest-bearing Debt                                                 | 1,707,435  | 12%  | 2,476,139  | 21%  |
| Total Liabilities