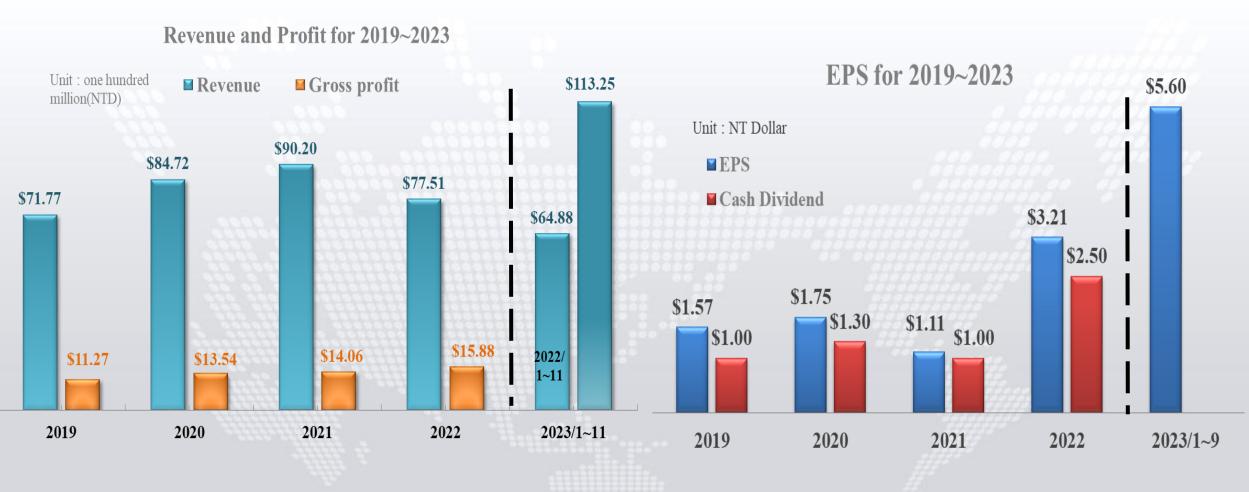

# **Consolidated Financial Simple Highlights**

Unit : NTD in Thousands

| Item                                                                  | 2023Q3     |      | 2022Q3     |      |
|-----------------------------------------------------------------------|------------|------|------------|------|
|                                                                       | Amount     | %    | Amount     | %    |
| Property, plant and equipment                                         | 2,058,953  | 15%  | 1,969,607  | 17%  |
| TOTAL Assets                                                          | 13,897,539 | 100% | 11,667,866 | 100% |
| Interest-bearing Debt                                                 | 1,707,435  | 12%  | 2,476,139  | 21%  |
| Total Liabilities                                                     | 8,853,417  | 64%  | 7,900,905  | 68%  |
| Total Equity                                                          | 5,044,122  | 36%  | 3,766,961  | 32%  |
| <b>Operating Revenues</b><br>(for the Nine Months Ended September 30) | 8,287,731  | 100% | 5,085,238  | 100% |
| GROSS PROFIT                                                          | 2,546,779  | 31%  | 1,142,567  | 22%  |
| NET PROFIT FOR THE PERIOD                                             | 1,452,127  | 18%  | 347,232    | 7%   |
| Key Indices                                                           |            |      |            |      |
| Current Ratio                                                         | 148%       |      | 136%       |      |
| Acid Test Ratio                                                       | 66%        |      | 64%        |      |
| Total Liabilities to Equity Ratio                                     | 176%       |      | 210%       |      |
| Net profit rate                                                       | 18%        |      | 7%         |      |
| EPS (NTD dollar)                                                      | 5.60       |      | 1.38       |      |