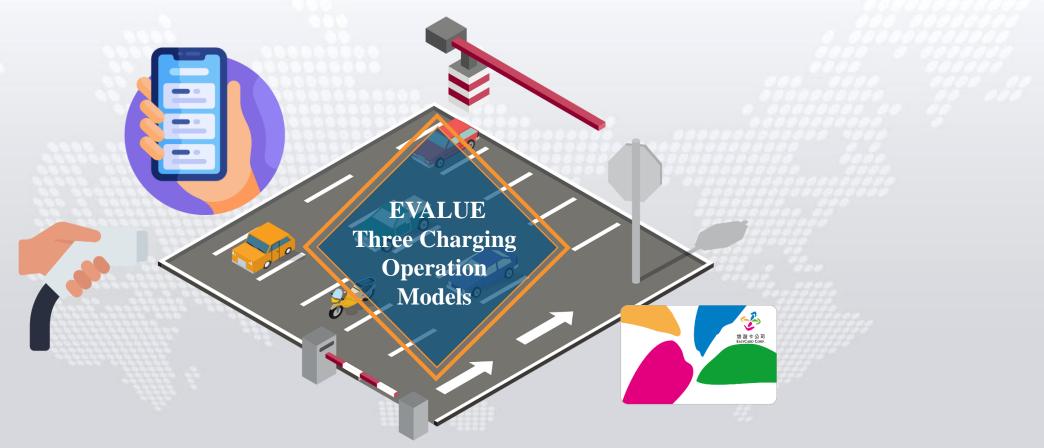

#### The Three Charging Operation Models (APP & EasyCard & AutoCharge)

• EVALUE combines APP, EasyCard, and AutoCharge operation models that EV car owner can easily choose one of charging ways.