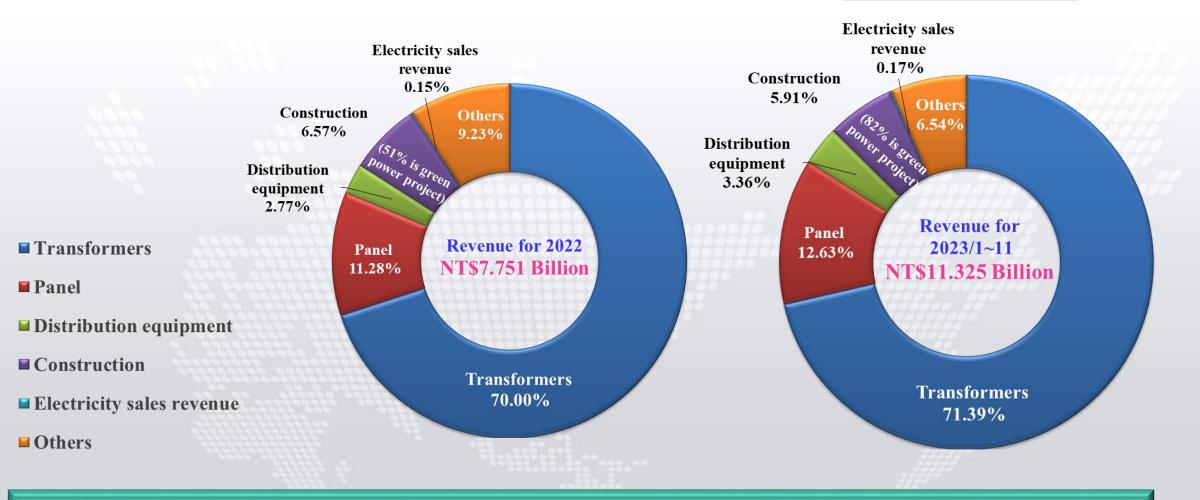

2022

**Others: including transformer installation / maintenance works, sale of materials / spare parts, et** 

**筝城電機** FORTUNE ELECTRIC

2023/1~11

# B Leader in Exporting Heavy Electricity

Domestic heavy electrical equipment exports the most, with the proportion of export sales increasing to about 36% •

Distribution transformers, large power transformers, PV BOX

### Export sales proportion and growth trend from 2020~2023/1~11