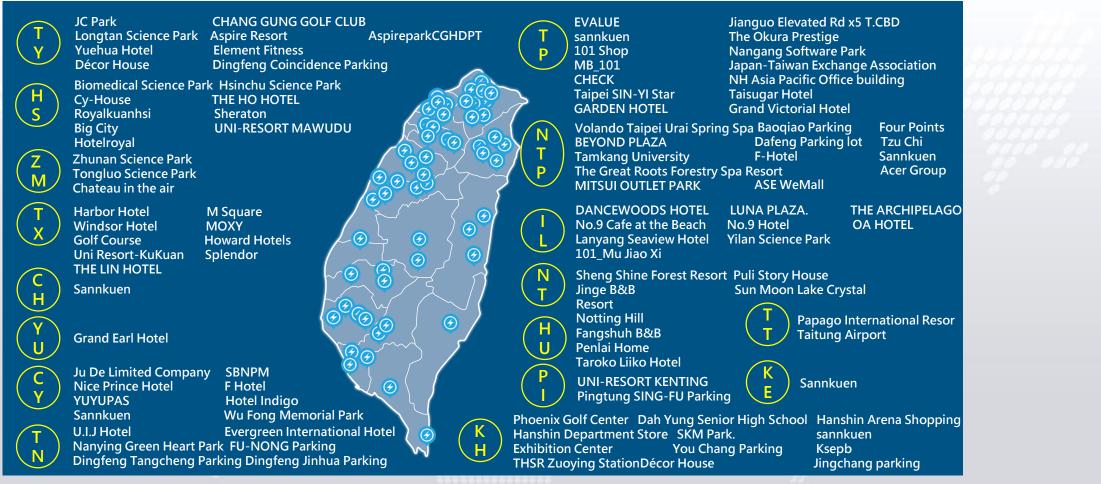

### **Vehicle Charging Map (DC stations)**

### **Vehicle Charging Map (AC stations)**