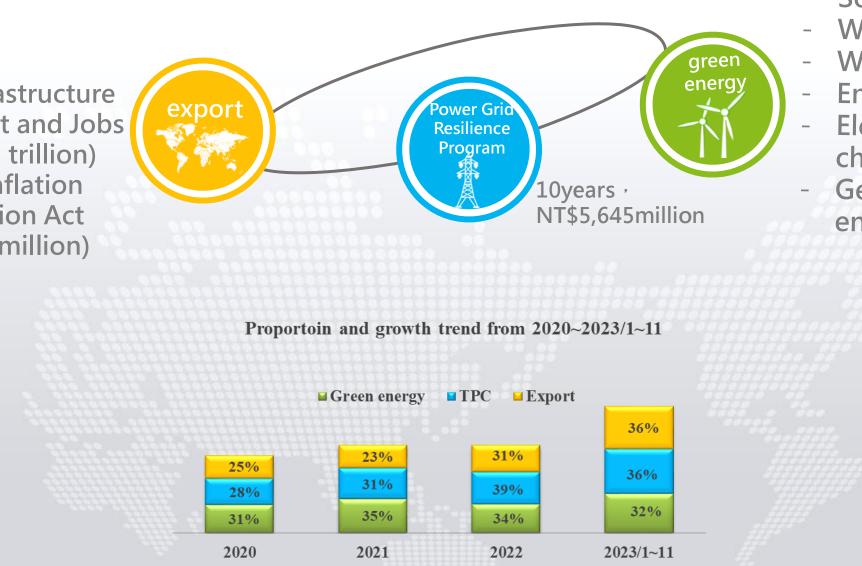

# Seize Business Opportunities and Grow Steadily

2021,Infrastructure Investment and Jobs Act(\$1.2 trillion) 2022,Inflation Reduction Act (\$4,370million)

- Utilities
- EPCs
- ITC

- Solar energy
- Wind power
- Water power
- Energy Storage
- Electric vehicle charging station
- Geothermal energy

# B Leader in Exporting Heavy Electricity

Domestic heavy electrical equipment exports the most, with the proportion of export sales increasing to about 36% •

Distribution transformers, large power transformers, PV BOX

### Export sales proportion and growth trend from 2020~2023/1~11