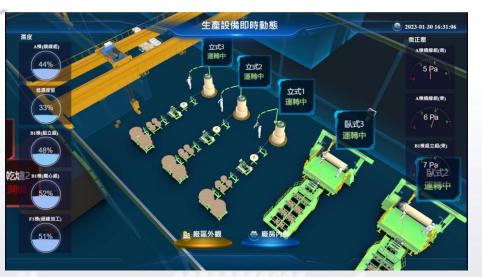

### **3D Manufacturing Dashboard**

- Providing real-time production status and data.
- Close to the actual production situation is conducive to scheduling management.
- > Instant interactive dashboard facilitates pull production.

#### Figure2.Winding machines(3D)