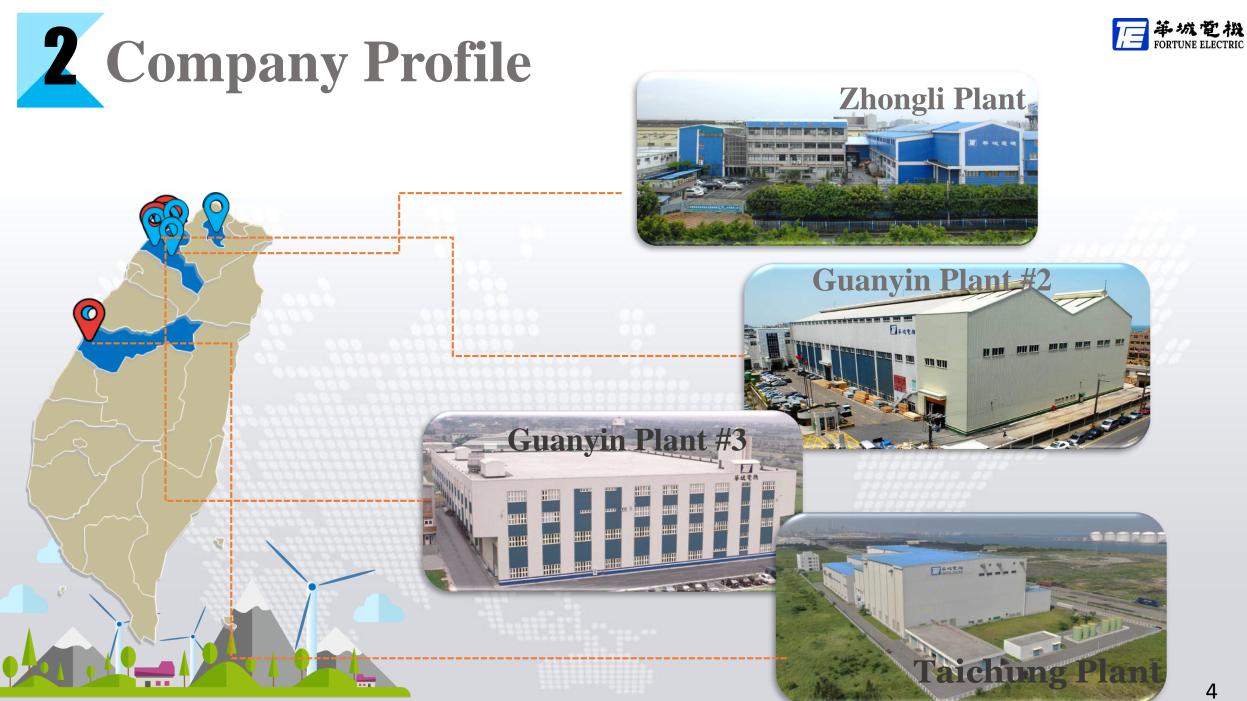

### • Type of Business : Heavy Electric

- Establishment : Aug. 26<sup>th</sup>, 1969
  - Type of TWSE : Listed Lising Date : April 6<sup>th</sup>, 1997
- Capital : TWD 3.61 Billion Employees Global 1,200