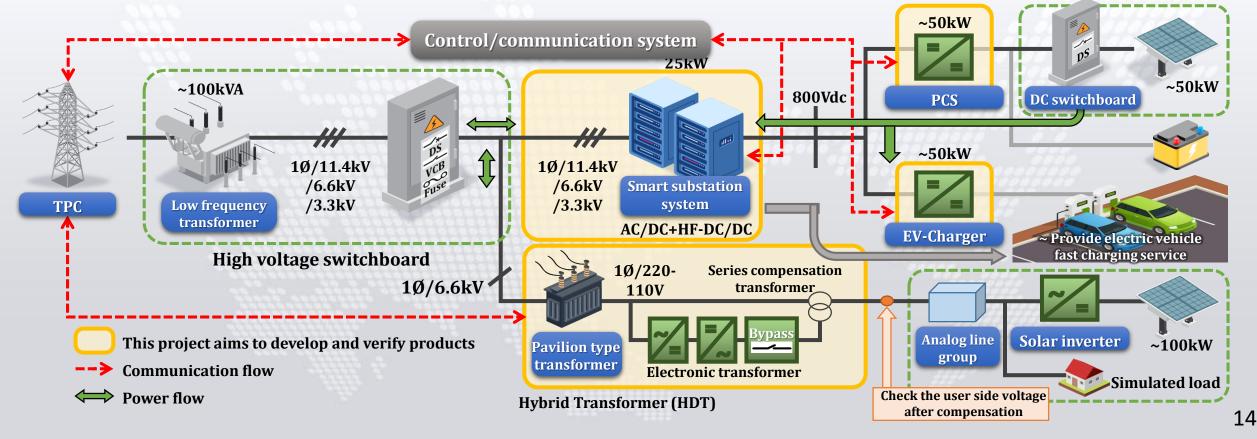

# **3** FE's Green Power Products in Smart Grid

# **12** Trend of Smart Grid\_Solid-state Transformers

In response to the increase in the penetration rate of green energy into the grid, FORTUNE and Industrial Technology Research Institute (ITRI) jointly invested resources in the research and development of solid-state transformer technology for smart grids. This new transformer adopts power mat technology and has active voltage adjustment function, which can solve the problem of excessive voltage change rate when large-scale renewable energy is connected to the grid.