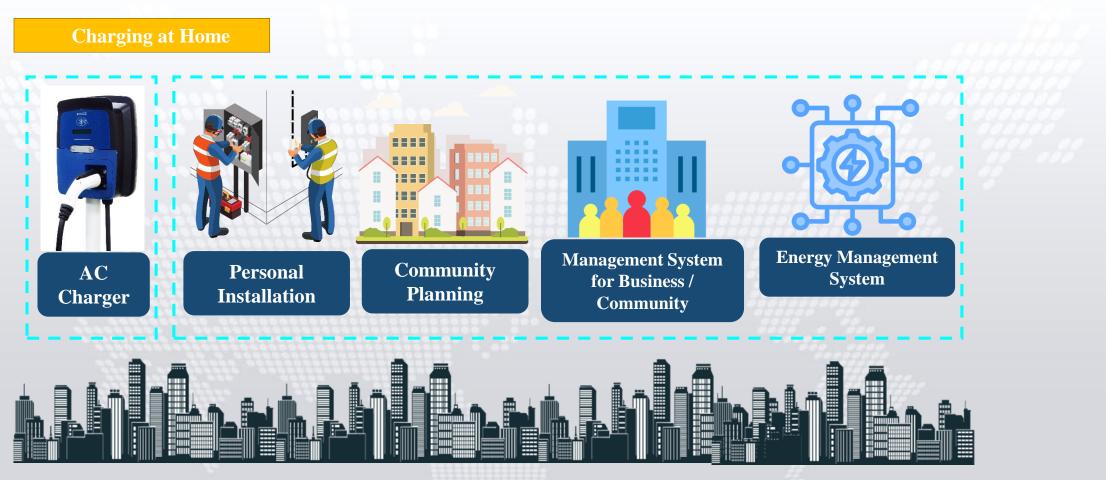

Dormitory, Hsinchu Science Park

MRT AC/DC Power System Construction

**Construction in Process** 

- Construction Project of Test Track, Railway Technology Research and Certification Ceter
- Replacement of AC/DC Equipment in MRT Traction Power Substation















#### Green Power & Energy Storage System

#### **Construction in Process**

#### Energy Storage System of Construction Project.

- 50MW Meilun Industrial Parks, Hualien City
- 4.9MW Changhua Coastal Industrial Park, Lukang
- 3.15MW Kouhu Township, Yunlin County

**Port engineering Construction** (Special electrical and mechanical construction)

#### Construction in Process

• Kaohsiung Port Fifth Counter Center - Pier 79~81 and Counter Yard Reconstruction Project





#### The factors between charging at home and outdoor







#### The factors between charging at home and outdoor







#### The Three Charging Operation Models (APP & EasyCard & AutoCharge)

• EVALUE combines APP, EasyCard, and AutoCharge operation models that EV car owner can easily choose one of charging ways.







### **Vehicle Charging Map (DC stations)**







### **Vehicle Charging Map (AC stations)**





# Thank You for Your Attention.



FORTUNE ELEC<u>TRIC</u>

0

24