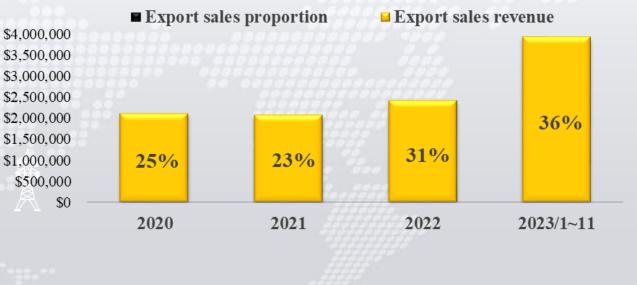

# B Leader in Exporting Heavy Electricity

Domestic heavy electrical equipment exports the most, with the proportion of export sales increasing to about 36% •

Distribution transformers, large power transformers, PV BOX

### Export sales proportion and growth trend from 2020~2023/1~11