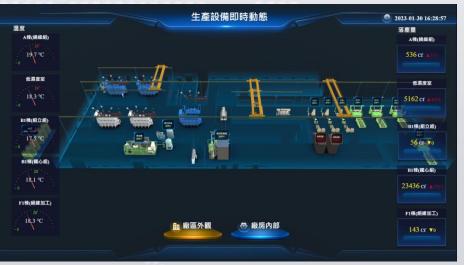

### **3D Manufacturing Dashboard**

- Providing real-time production status and data.
- Close to the actual production situation is conducive to scheduling management.
- > Instant interactive dashboard facilitates pull production.

#### Figure3.Inside the factory(3D)

- Actively increase production capacity to meet customers and respond to market demand.
- Strengthen profitability and gain an in-depth understanding of customer needs and market delivery times.
- Seize industrial business opportunities and actively assist in energy transformation and net-zero carbon reduction.
  - Create a safe and happy workplace and share glory.