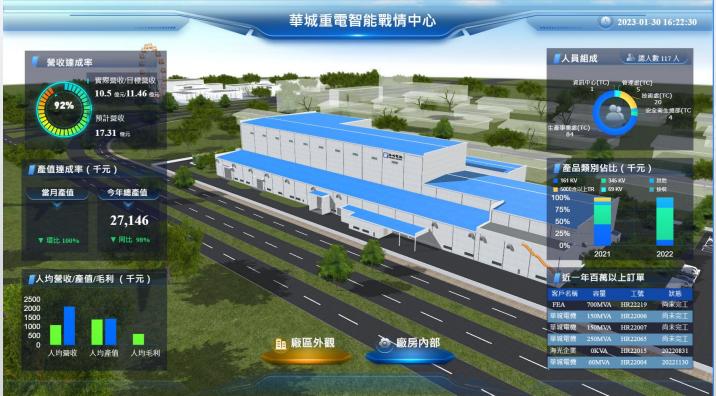

### **3D Manufacturing Dashboard**

- Providing real-time production status and data.
- Close to the actual production situation is conducive to scheduling management.
- > Instant interactive dashboard facilitates pull production.

Figure1.Outside the factory(3D)