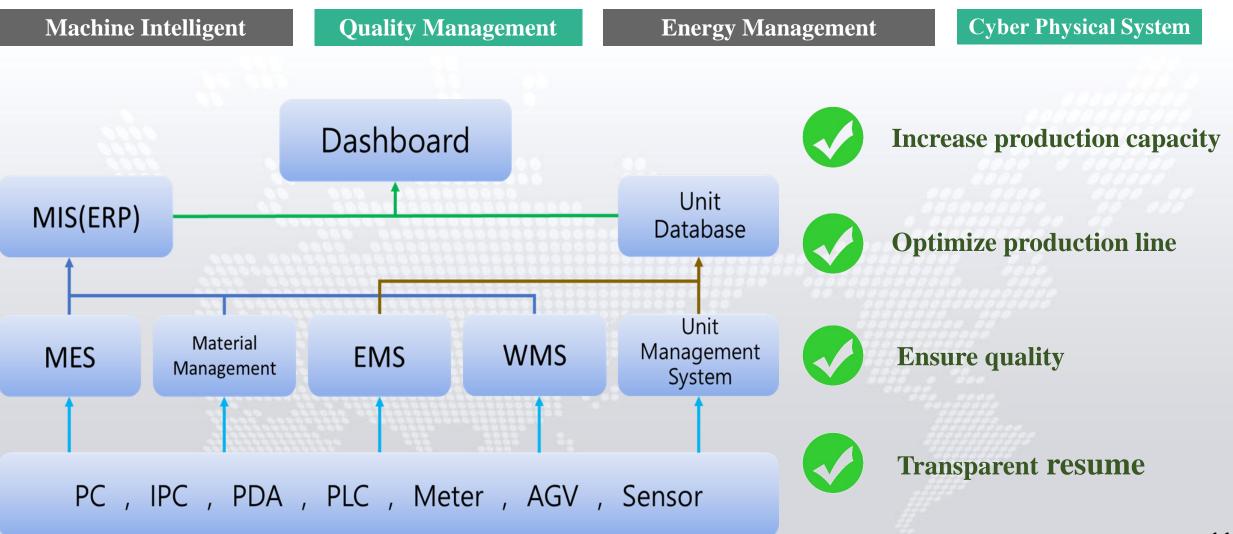

## **Digital transformation, building a smart factory** (1/2)

# **1** Digital transformation, building a smart factory (1/2)

### **3D Manufacturing Dashboard**

- Providing real-time production status and data.
- Close to the actual production situation is conducive to scheduling management.
- > Instant interactive dashboard facilitates pull production.